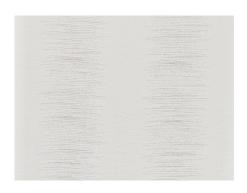

## Product data sheet

Despite being machine manufactured, SCRIPT can genuinely be described as a textile work of art. The casual decorative fabric is fascinating in more ways than one. The block stripes, which are only delicately hinted at, are composed of countless yarns woven into the base fabric at specific points, reminiscent of lines of text written by an unknown hand. The lively base colors were achieved in an artistic handcrafted dyeing process.

## Script

ARTICLENUMBER

COLLECTION

NUMBER OF COLORS

CATEGORY MOTIVE

FABRIC WIDTH

EFFECTIVE WIDTH

WEIGHT

MATERIAL

MARTINDALE

CARE INSTRUCTIONS

10924990

**SKETCHBOOK** 

5

Fabrics Uni 150 cm

299 g/m<sup>2</sup>