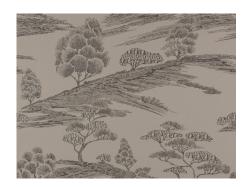

## Product data sheet

The charm of Amalfi Wall lies in its special interpretation of an exotic landscape, which is defined by vibrantly drawn lines. This accentuated, raised design is created on a thin foundation of metallic pigment, which has a special way of creating depth. The five tranquil colours are in keeping with the various light conditions during the day – from a soft pink with light silver through to a golden grey with midnight blue. For the 2017 collections, Amalfi Wall was created both for the wall and as a decorative fabric. It can be found in the textile collection under Amalfi as an embroidery on linen fabric.

## Amalfi Wall

ARTICLENUMBER
COLLECTION
NUMBER OF COLORS
CATEGORY
MOTIVE
FABRIC WIDTH
EFFECTIVE WIDTH
WEIGHT
MARTINDALE

CARE INSTRUCTIONS

ADDITIONAL INFORMATION PROPERTIES / USAGE

50040996

Zimmer + Rohde - F17