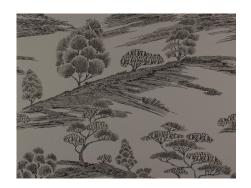

## Product data sheet

The charm of Amalfi Wall lies in its special interpretation of an exotic landscape, which is defined by vibrantly drawn lines. This accentuated, raised design is created on a thin foundation of metallic pigment, which has a special way of creating depth. The five tranquil colours are in keeping with the various light conditions during the day – from a soft pink with light silver through to a golden grey with midnight blue. For the 2017 collections, Amalfi Wall was created both for the wall and as a decorative fabric. It can be found in the textile collection under Amalfi as an embroidery on linen fabric.

## Amalfi Wall

ARTICLENUMBER
COLLECTION
NUMBER OF COLORS
CATEGORY
MOTIVE
FABRIC WIDTH
EFFECTIVE WIDTH
WEIGHT
MARTINDALE

CARE INSTRUCTIONS

ADDITIONAL INFORMATION PROPERTIES / USAGE

50040988

Zimmer + Rohde - F17