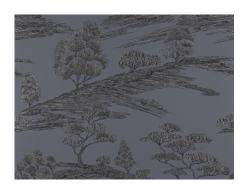

## Product data sheet

The charm of Amalfi Wall lies in its special interpretation of an exotic landscape, which is defined by vibrantly drawn lines. This accentuated, raised design is created on a thin foundation of metallic pigment, which has a special way of creating depth. The five tranquil colours are in keeping with the various light conditions during the day – from a soft pink with light silver through to a golden grey with midnight blue. For the 2017 collections, Amalfi Wall was created both for the wall and as a decorative fabric. It can be found in the textile collection under Amalfi as an embroidery on linen fabric.

## Amalfi Wall

ARTICLENUMBER
COLLECTION
NUMBER OF COLORS
CATEGORY
MOTIVE
FABRIC WIDTH
EFFECTIVE WIDTH
WEIGHT
MARTINDALE

CARE INSTRUCTIONS

ADDITIONAL INFORMATION PROPERTIES / USAGE

MANUFACTURING METHOD

50040599