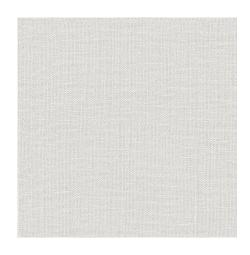

## Product data sheet

The multifunctional BRUSHED LINEN décor fabric is laidback and elegant at the same time. The front and reverse are equally beautiful, thanks to the meticulous finishing process. The opaque linen fabric is gently brushed on both sides just after dyeing. This brings out the vibrancy of the linen, along with its hue and texture. In a further step, the fabric is again gently processed to give the linen quality its unmistakably soft feel.

The warm and fresh summery color palette is a homage to nature, like a gentle Mediterranean breeze that brings lightness and joie de vivre into each room.

BRUSHED LINEN is made of 100% environmentally friendly European linen (European Flax certification) and is woven in double width. The entire finishing process conserves resources and is carried out without chemical additives.

## **Brushed Linen**

ARTICLENUMBER

COLLECTION

NUMBER OF COLORS

CATEGORY MOTIVE

FABRIC WIDTH

EFFECTIVE WIDTH

WEIGHT MATERIAL