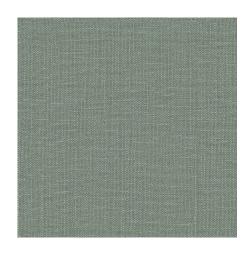

## Product data sheet

The multifunctional BRUSHED LINEN décor fabric is laidback and elegant at the same time. The front and reverse are equally beautiful, thanks to the meticulous finishing process. The opaque linen fabric is gently brushed on both sides just after dyeing. This brings out the vibrancy of the linen, along with its hue and texture. In a further step, the fabric is again gently processed to give the linen quality its unmistakably soft feel.

The warm and fresh summery color palette is a homage to nature, like a gentle Mediterranean breeze that brings lightness and joie de vivre into each room.

BRUSHED LINEN is made of 100% environmentally friendly European linen (European Flax certification) and is woven in double width. The entire finishing process conserves resources and is carried out without chemical additives.

Fabrics

Uni

310 cm

\_

417 g/m<sup>2</sup>

100% Flax (linen)

-

Recommend puddle on the floor