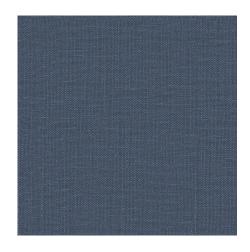

## Product data sheet

The multifunctional BRUSHED LINEN décor fabric is laidback and elegant at the same time. The front and reverse are equally beautiful, thanks to the meticulous finishing process. The opaque linen fabric is gently brushed on both sides just after dyeing. This brings out the vibrancy of the linen, along with its hue and texture. In a further step, the fabric is again gently processed to give the linen quality its unmistakably soft feel.

The warm and fresh summery color palette is a homage to nature, like a gentle Mediterranean breeze that brings lightness and joie de vivre into each room.

BRUSHED LINEN is made of 100% environmentally friendly European linen (European Flax certification) and is woven in double width. The entire finishing process conserves resources and is carried out without chemical additives.

Fabrics

Uni

310 cm

\_

417 g/m<sup>2</sup>

100% Flax (linen)

-

Recommend puddle on the floor