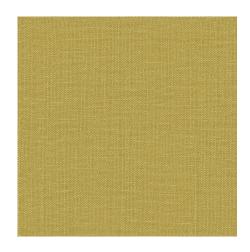

## Product data sheet

The multifunctional BRUSHED LINEN décor fabric is laidback and elegant at the same time. The front and reverse are equally beautiful, thanks to the meticulous finishing process. The opaque linen fabric is gently brushed on both sides just after dyeing. This brings out the vibrancy of the linen, along with its hue and texture. In a further step, the fabric is again gently processed to give the linen quality its unmistakably soft feel.

The warm and fresh summery color palette is a homage to nature, like a gentle Mediterranean breeze that brings lightness and joie de vivre into each room.

BRUSHED LINEN is made of 100% environmentally friendly European linen (European Flax certification) and is woven in double width. The entire finishing process conserves resources and is carried out without chemical additives.

## **Brushed Linen**

ARTICLENUMBER

COLLECTION

NUMBER OF COLORS

CATEGORY MOTIVE

FABRIC WIDTH

EFFECTIVE WIDTH

WEIGHT MATERIAL

310 cm

\_

417 g/m<sup>2</sup>

100% Flax (linen)

-

Recommend puddle on the floor

Room high | Not washable

ACOUSTIC PROTECTION