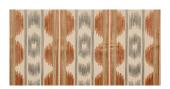

# Ottoman Riders | 44132

3 Colourways 100% Linen Width: 152 cm Usable Width: 146 cm 20.000 Martindale