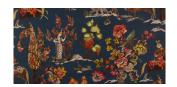

### Bukhara | 44135

4 Colourways 72% Viscose, 28% Silk Width: 139 cm

Printed on a 100% linen ground cloth from artwork developed exclusively for *Travers*, *Ottoman Riders* is a fanciful design of Ottoman era figures in a dream-like garden. The unusual and vivid colourations enhance the playful effect of this original design.