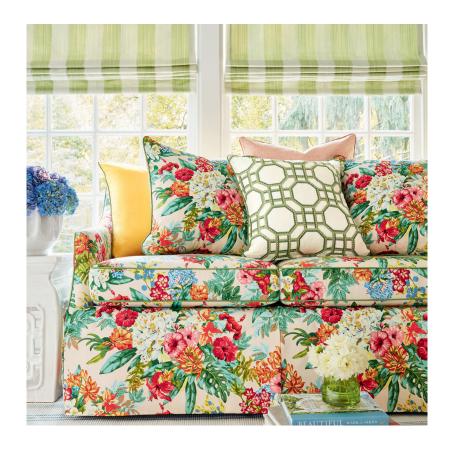

# Palm Beach Floral | 44144

4 Colourways 100% Cotton Width: 140 cm Usable Width: 134 cm 17.500 Martindale

Lush tropical fauna and flowering gardens are featured in this classic screen printed design. The cotton satin ground cloth accentuates the depth of colour and provides a formal finish to the traditional look. A spectacular print, Palm Beach Floral is a hallmark design for the Travers brand.