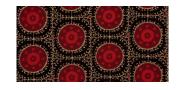

# Plush Velvet | 44136

9 Colourways Ground: 86% Cotton, 6% Polyester, 8% Modal Flor: 100% Cotton Width: 140 cm 100.000 Martindale

The iconic suzani motif of this lightweight tapestry quality makes a graphic statement that is the very essence of exotic romance. The soft finish of the fabric allows for draped applications as well as upholstered.